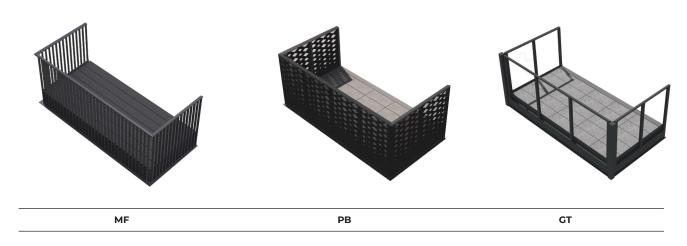

# **Our Other Systems**

Product Snapshot.

# **VERSATILE DECKING SYSTEMS**

Designed for durability and easy installation, our Versatile Elite decking systems offer open joints or channelled drainage at no extra cost - perfect to meet any project drainage requirements.

Patent pending removable top surface eliminates any risk of site damage when fitting a balcony system, saving time and unexpected costs.

For maximum cost efficiency, we can offer Versatile Light, the perfect board for remediation projects.

PRODUCT HIGHLIGHTS AT A GLANCE:

Boards: A2 Class Non-Combustible

Slip Resistant Decking **Properties** 

Connects to Steel Frame or Aluminium Chassis