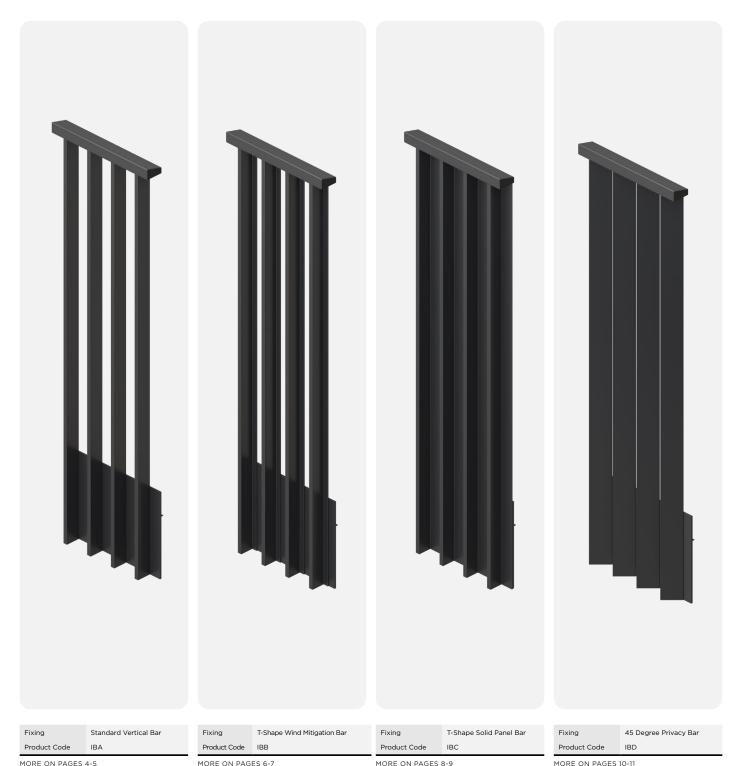

Solving wind mitigation, vision privacy, or simply just complementing design aesthetics, there is a variety of infill bar options available to suit any requirement.

Allowing for architectural flair, all profiles are powder coated

Linear Panel Balustrade Systems are designed to match all other systems ensuring a perfect harmony of products on every project.

**BALUSTRADE OPTIONS** 

individually, giving options for 1 solid colour, or multiples.