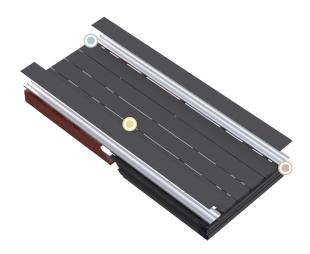

# **Concrete Top Fix**

Product Overview.

# **Concrete Top Fix**

Typical System Features

# SYSTEM COMPONENTS

| PROFILES |     |                  |  |  |
|----------|-----|------------------|--|--|
| 1        | IBa | Infill Bar       |  |  |
| 2        | HCa | Handrail Capping |  |  |
| 3        | HBa | Handrail Carrier |  |  |
| 4        | ВТс | Base Track Light |  |  |

| FITTINGS |         |                             |  |  |
|----------|---------|-----------------------------|--|--|
| 5        | CS2001  | LH 60x35 Handrail End Cap   |  |  |
| 6        | CS2002  | RH 60x35 Handrail End Cap   |  |  |
| FIXINGS  |         |                             |  |  |
| 7        | CSF2008 | M8x30 Torx Pan Taptite A2SS |  |  |