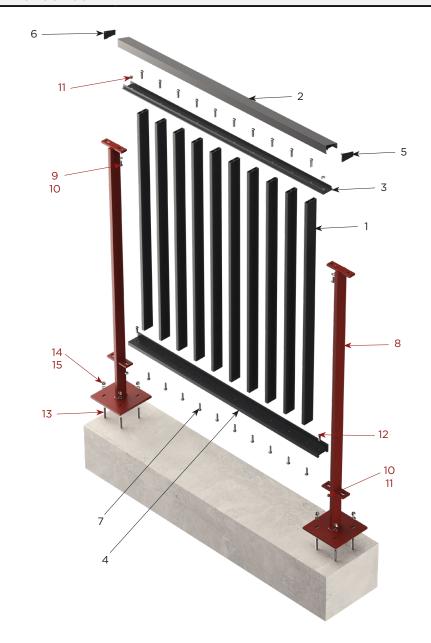

#### **EXAMPLE CONNECTION** (not included)

(8) Mild Steel Post Typically 900-1100mm Centres

(9) M8x16 SS Bolt (10) M8 Ss Washer

(11) M8 SS Nut

(12) M8x30 SS Bolt (13) M10 8.8 Chemical Resin Anchor

(14) M10 Nut

(17) 11

(15) M10 Washer

# SYSTEM COMPONENTS

| PROFILES |     |                  |  |  |
|----------|-----|------------------|--|--|
| 1        | IBa | Infill Bar       |  |  |
| 2        | HCa | Handrail Capping |  |  |
| 3        | HBa | Handrail Carrier |  |  |
| 4        | ВТс | Base Track Light |  |  |

| FITTINGS |         |                             |  |  |
|----------|---------|-----------------------------|--|--|
| 5        | CS2001  | LH 60x35 Handrail End Cap   |  |  |
| 6        | CS2002  | RH 60x35 Handrail End Cap   |  |  |
| FIXINGS  |         |                             |  |  |
| 7        | CSF2008 | M8x30 Torx Pan Taptite A2SS |  |  |

# Overall Length Varies up to 6500mm 100 Typical **→** 50