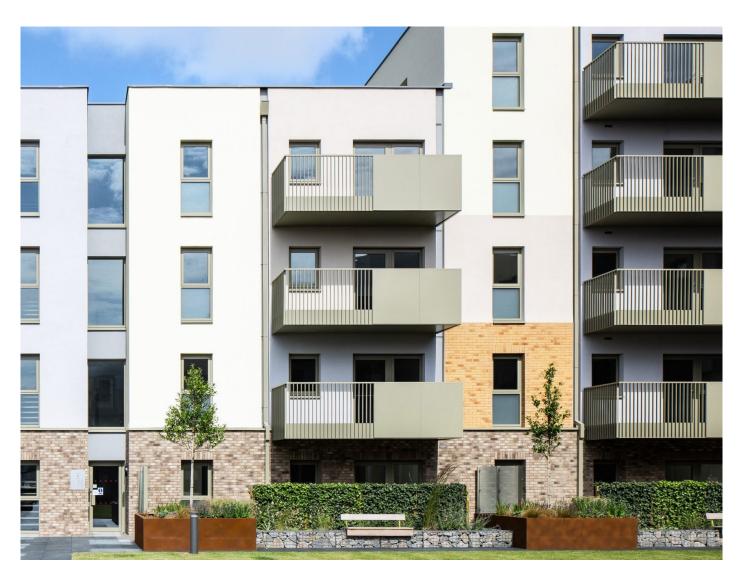

# **BALUSTRADE SYSTEM**

A fully integrated, versatile balustrade system.

**FINISH STRONG** 

Linear Panel Balustrade System Infill Bar.

Standard Scenarios

The Linear Panel Balustrade System is a rigid, yet beautiful modular system, without any seen welding.

Simple infill balustrade panel system, designed for multiple applications.

Base track with end connections to steel posts, allowing for

A range of first fix brackets connect to steel frames, concrete slabs, or parapet walls.

Solving wind mitigation, vision privacy, or simply just complementing design aesthetics, there is a variety of infill bar options available to suit any requirement.

Allowing for architectural flair, all profiles are powder coated

Linear Panel Balustrade Systems are designed to match all other systems ensuring a perfect harmony of products on every project.

**BALUSTRADE OPTIONS** 

individually, giving options for 1 solid colour, or multiples.

Using traditional mild steel fabrications and the patented Gateway integrated systems, this balcony finishes with...

★. LINEAR PANEL BALUSTRADE SYSTEM