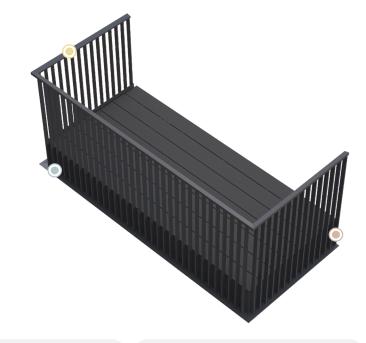

# **VERSATILE DECKING SYSTEMS**

Designed for durability and easy installation, our Versatile Elite decking systems offer open joints or channelled drainage at no extra cost - perfect to meet any project drainage requirements.

Patent pending removable top surface eliminates any risk of site damage when fitting a balcony system, saving time and unexpected costs.

For maximum cost efficiency, we can offer Versatile Light, the perfect board for remediation projects.

PRODUCT HIGHLIGHTS AT A GLANCE:

Boards: A2 Class Non-Combustible

Slip Resistant Decking **Properties** 

Connects to Steel Frame or Aluminium Chassis