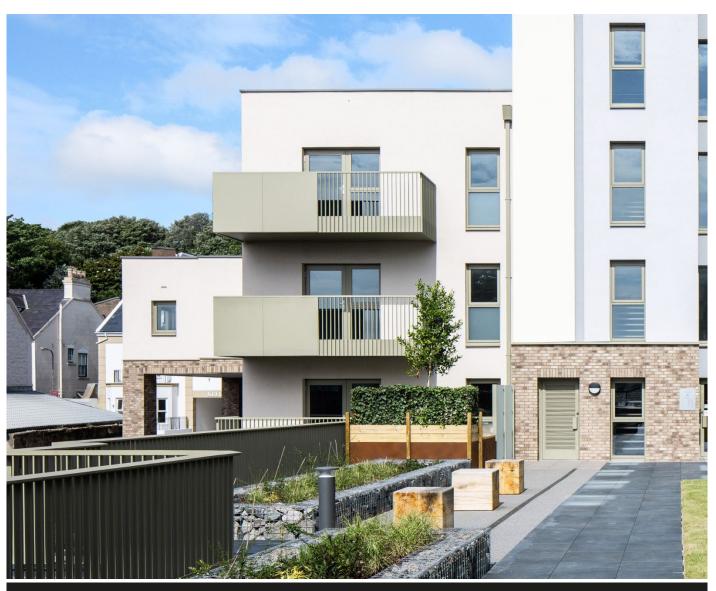

# **BALUSTRADE SYSTEM**

A fully integrated, versatile balustrade system.

**FINISH STRONG** 

Linear Panel Balustrade System Infill Bar.

Standard Scenarios

The Linear Panel Balustrade System is a rigid, yet beautiful modular system, without any seen welding.

Simple infill balustrade panel system, designed for multiple applications.

Base track with end connections to steel posts, allowing for

A range of first fix brackets connect to steel frames, concrete slabs, or parapet walls.

Solving wind mitigation, vision privacy, or simply just complementing design aesthetics, there is a variety of infill bar options available to suit any requirement.

Allowing for architectural flair, all profiles are powder coated