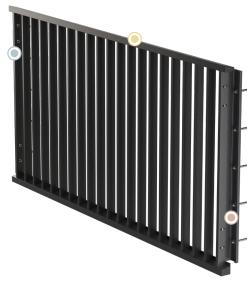

# **BALUSTRADE SYSTEM**

A fully integrated, versatile balustrade system.

**FINISH STRONG** 

Linear Panel Balustrade System Infill Bar.

Standard Scenarios

The Linear Panel Balustrade System is a rigid, yet beautiful modular system, without any seen welding.

Simple infill balustrade panel system, designed for multiple applications.

Base track with end connections to steel posts, allowing for

A range of first fix brackets connect to steel frames, concrete slabs, or parapet walls.

Solving wind mitigation, vision privacy, or simply just complementing design aesthetics, there is a variety of infill bar options available to suit any requirement.

Allowing for architectural flair, all profiles are powder coated