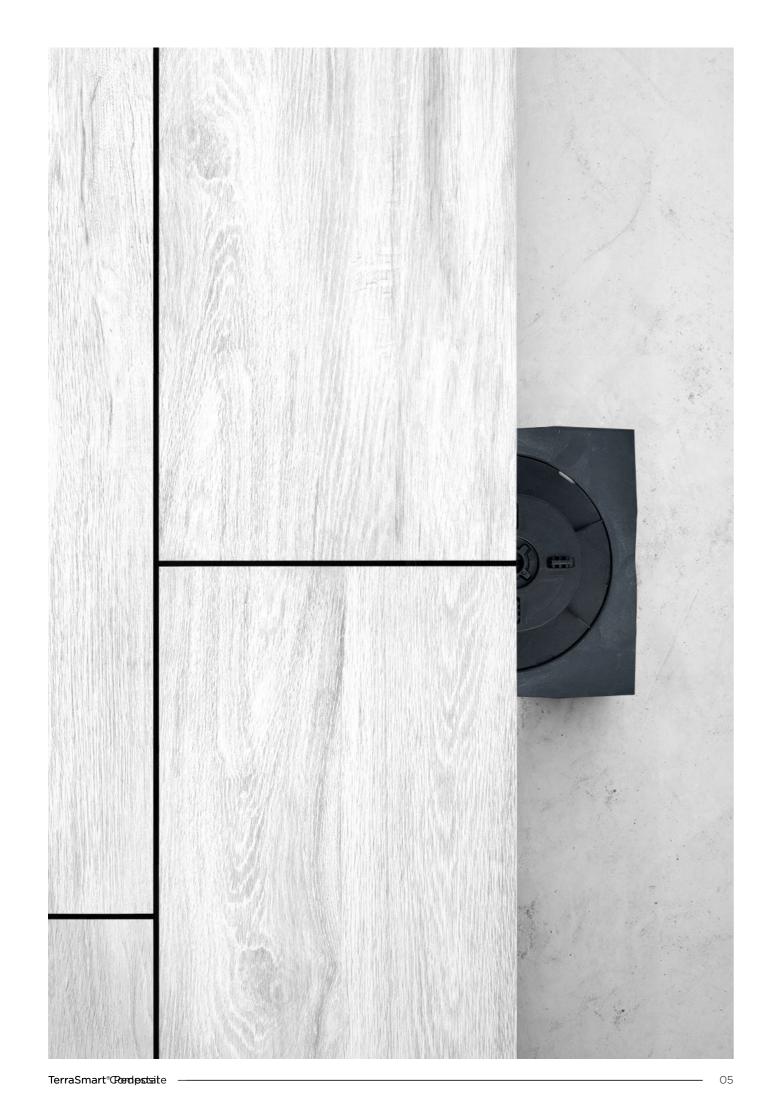

# **Terra**Smart®

# Pedestal Paving System

Paving system for waterproofed substrates

# Why this System?

TerraSmart $^{\text{TM}}$  Pedestal provides a simple and economical way of creating paved areas on terraces, podiums, and other outdoor spaces wherever non-combustibility is not required.

# "Simple and economical"

- Full system height build-up from just 30mm to over 500mm
- Creates strong and stable paved areas with minimal effort
- Enables rapid water drainage through paving
- For developments where non-combustibility is not required