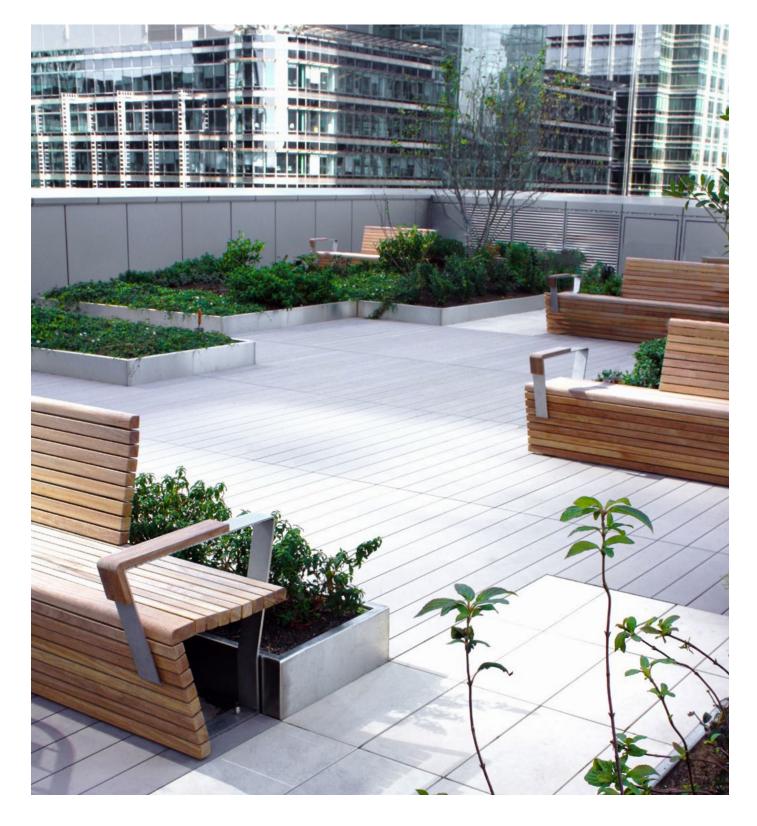

# Why this System?

TerraSmart $^{\text{TM}}$  Pedestal provides a simple and economical way of creating paved areas on terraces, podiums, and other outdoor spaces wherever non-combustibility is not required.

# "Simple and economical"

- Full system height build-up from just 30mm to over 500mm
- Creates strong and stable paved areas with minimal effort
- Enables rapid water drainage through paving
- For developments where non-combustibility is not required