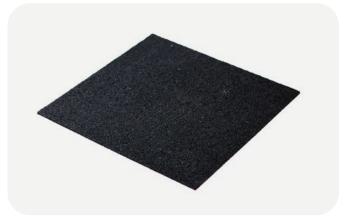

#### Shock-absorbent gaskets and membranes

Base shock pads can be installed under pedestal/ support base to enhance acoustic properties, or to provide additional protection to membrane. Head shock pads fit on top of paving supports, cushioning tiles and removing the possibility for grit to cause grinding between tile and pedestal head.