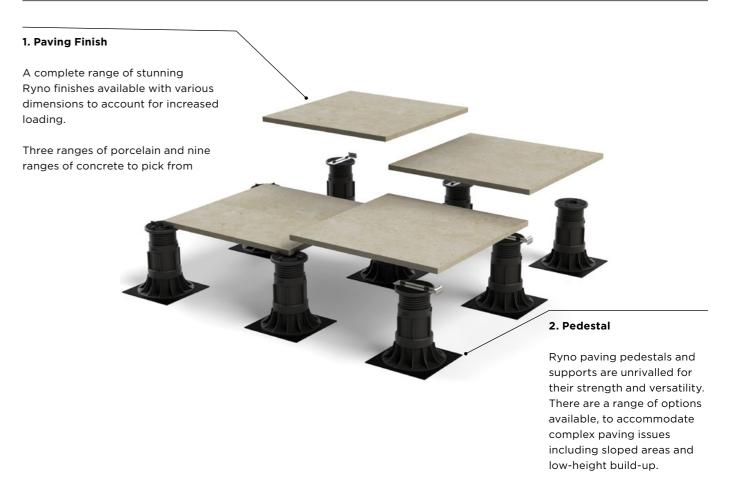

### System Build Up

Smaller solutions are available contact us for more information

### **Porcelain**

Durable porcelain tiles available in a range of stone effect, wood grain and contemporary finishes.

Pictured: Corteno - Weathered Steel

### Concrete

Tough concrete tiles available in a range of finishes for high foot trafficked areas.

Pictured: Liora - Light Granite

### **Full Range**

With over 50 different paving finishes and over 25 sizes our range of paving means you don't have to compromise on your design.

Get in contact today or go online to view our full range and find the paver that's right for you.