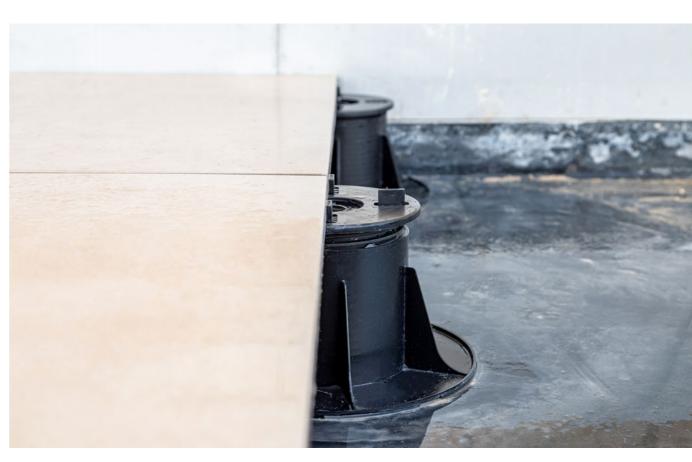

# System Overview

### **Technical Specification**

| System height range | 23mm to 1050mm                                          |
|---------------------|---------------------------------------------------------|
| Loading/compression | Concentrated load: 2kN Uniformly distributed: >4.0kN/m2 |
| Design Life         | 30 years                                                |
| Warranty            | 10 years                                                |

### System Build Up

Smaller solutions are available contact us for more information