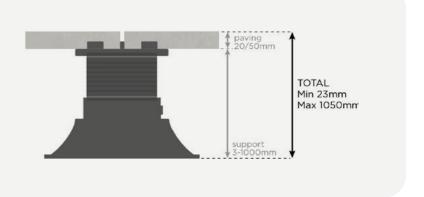

### **Technical Specification**

| System height range | 23mm to 1050mm                                          |
|---------------------|---------------------------------------------------------|
| Loading/compression | Concentrated load: 2kN Uniformly distributed: >4.0kN/m2 |
| Design Life         | 30 years                                                |
| Warranty            | 10 years                                                |