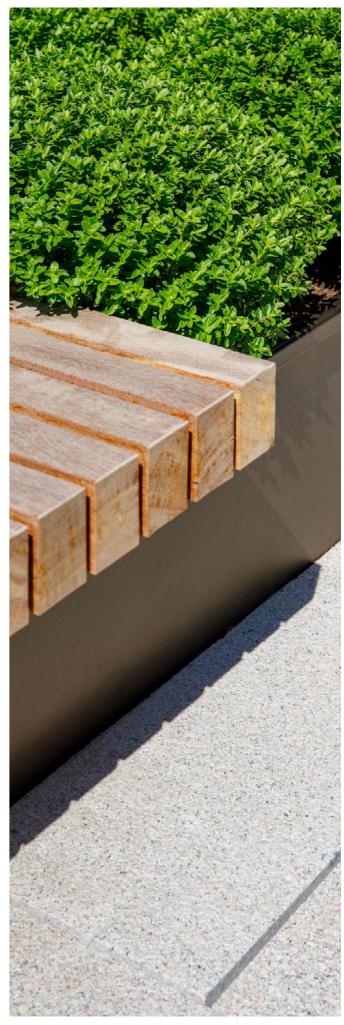

#### **Planter Panel**

Combine custom straight and angled panels to create a timeless and inviting space.

Available in any height from 300-1100mm, in a wide range of materials, finishes and coatings.

## **Timber Seating & Cladding**

Cumaru

Douglas Fir

Iroko

Sapele

TCP | Timber Cladding - Planters

Adds a natural dimension to the planters and a calming aesthetic to the area. Unlimited design options utilising vertical, horizontal or angled slats in almost any dimension. Available in a number of timber species as standard, with bespoke species on request.