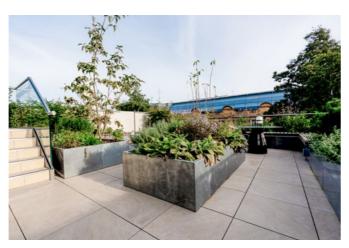

#### **Planter Panel**

Combine custom straight and angled panels to create a timeless and inviting space.

Available in any height from 300-1100mm, in a wide range of materials, finishes and coatings.

#### **Fixing Method**

Select the build-up and fixing method to suit your project. Baseboard Fix provides seamless integrated support for the planter whilst minimising weight and providing a void for services underneath, while the concrete fix option utilizes a concrete parapet to secure the planter edge.