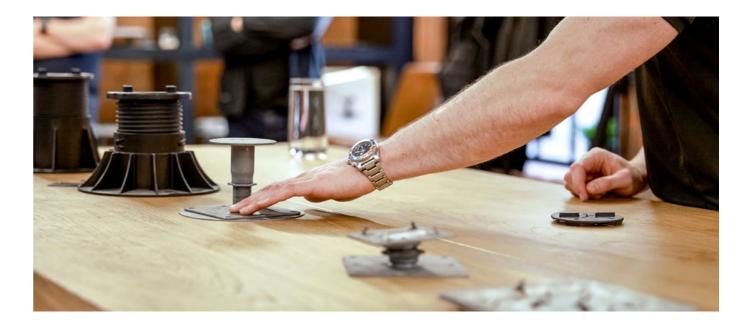

#### **Fixing Method**

Select the build-up and fixing method to suit your project. Baseboard Fix provides seamless integrated support for the planter whilst minimising weight and providing a void for services underneath, while the concrete fix option utilizes a concrete parapet to secure the planter edge.

## TerraSmart® Ledge Bespoke Planter System Baseboard Fix

- Provides seamless integrated support for the planter whilst minimising weight and providing a void for services underneath
- Raised permeable planter base
- Height adjustability
- Supports integrating surfaces

# TerraSmart® Ledge Bespoke Planter System Concrete Fix

- The concrete fix option utilizes a concrete parapet to secure the planter edge
- Concrete parapet required
- Secure fixing
- Simple construction