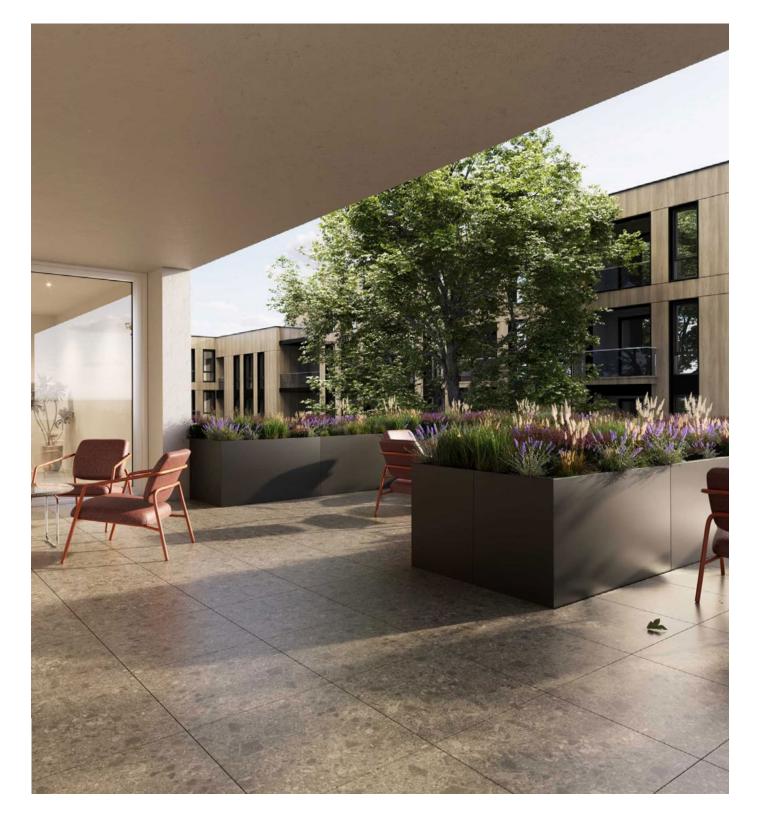

# Ledge Bespoke Planter System

Bespoke fabricated planter system for designs featuring straights and angled corner details

# Why this System?

Breathe life into your projects with a system designed to transform outdoor living. Our TerraSmart\* Ledge is a truly bespoke planter system designed for straight lines and angular corner details. The panels offer design flexibility and are available in virtually any size, integrating seamlessly with optional lighting, seating, and custom elements. Select from a range of finishes and choose the fixing method that's right for your project.

## "Complete design freedom"

- Bespoke panels made in almost any size
- Popular heights range between 300 and 1100mm
- Continuous edge and box planter options
- Bespoke integrated seating and detailing available
- Various integrated lighting options
- Wide range of finishes and materials
- Fix to concrete or the RYNO® Base Substructure