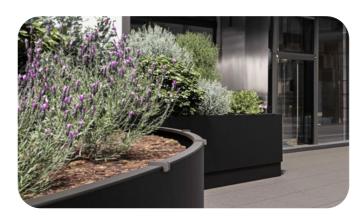

# Why this System?

Breathe life into your projects with a system designed to transform outdoor living. Our TerraSmart\* Ledge is a truly bespoke planter system designed for straight lines and angular corner details. The panels offer design flexibility and are available in virtually any size, integrating seamlessly with optional lighting, seating, and custom elements. Select from a range of finishes and choose the fixing method that's right for your project.

# Finishes

Our TerraSmart® Ledge Planter Systems, come in virtually any size for complete design flexibility. Choose from a range of steel, metallic, or classic colour finishes, and breathe life into your project.