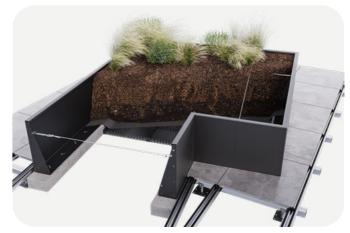

#### **Fixing Method**

Select the build-up and fixing method to suit your project. Baseboard Fix provides seamless integrated support for the planter whilst minimising weight and providing a void for services underneath, while the concrete fix option utilizes a concrete parapet to secure the planter edge.

# TerraSmart® Ledge Bespoke Planter System Concrete Fix

- The concrete fix option utilizes a concrete parapet to secure the planter edge
- Concrete parapet required
- Secure fixing
- Simple construction