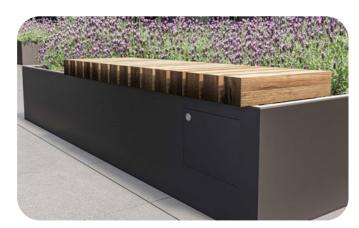

#### **Planter Panel**

Combine custom straight and angled panels to create a timeless and inviting space.

Available in any height from 300-1100mm, in a wide range of materials, finishes and coatings.

#### **Fixing Method**

Select the build-up and fixing method to suit your project. Baseboard Fix provides seamless integrated support for the planter whilst minimising weight and providing a void for services underneath, while the concrete fix option utilizes a concrete parapet to secure the planter edge.

HAD | Hinged Access Door

Can be incorporated into the planter face to provide storage of irrigation equipment and electrical components. The lockable storage areas are designed to suit the project's functional and aesthetic requirements.