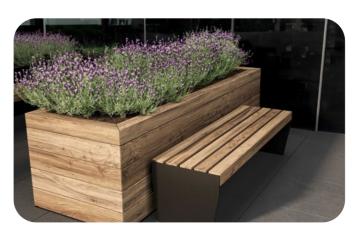

# Why this System?

Breathe life into your projects with a system designed to transform outdoor living. Our TerraSmart\* Ledge is a truly bespoke planter system designed for straight lines and angular corner details. The panels offer design flexibility and are available in virtually any size, integrating seamlessly with optional lighting, seating, and custom elements. Select from a range of finishes and choose the fixing method that's right for your project.

## "Complete design freedom"

- Bespoke panels made in almost any size
- Popular heights range between 300 and 1100mm
- Continuous edge and box planter options
- Bespoke integrated seating and detailing available
- Various integrated lighting options
- Wide range of finishes and materials
- Fix to concrete or the RYNO® Base Substructure

#### **Planter Panel**

Combine custom straight and angled panels to create a timeless and inviting space.

Available in any height from 300-1100mm, in a wide range of materials, finishes and coatings.

LBP | Ledge Bespoke Planter Edge

Designed for straight lines and angular corner details, panels come in virtually any size and integrate seamlessly with optional lighting, seating, and bespoke elements.