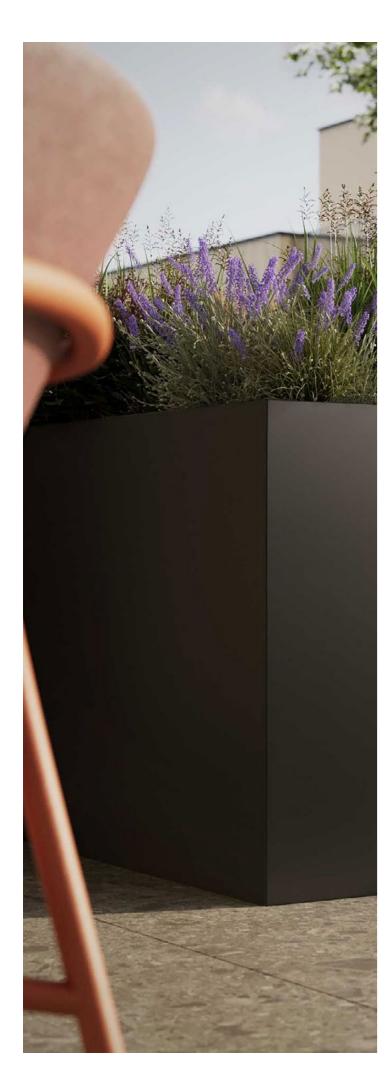

#### **Planter Panel**

Combine custom straight and angled panels to create a timeless and inviting space.

Available in any height from 300-1100mm, in a wide range of materials, finishes and coatings.

# Finishes

Our TerraSmart® Ledge Planter Systems, come in virtually any size for complete design flexibility. Choose from a range of steel, metallic, or classic colour finishes, and breathe life into your project.