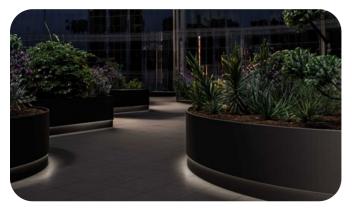

## **Optional Lighting**

Integrate ambient lighting into your design to create a warm and welcoming space, that comes to life after dark.

**RSL | Recessed Strip Lighting Kit** 

A flexible light strip kit that can be designed into almost any planter from RYNO\*. IP67-rated for seamless, dot-free output, with a mechanical fixing kit for secure installation, in 5m & 10m lengths, can be connected to up to 20m from a power source & driver.