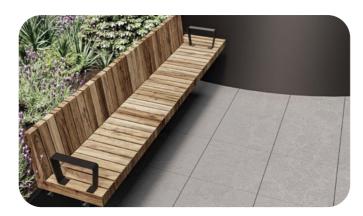

## **RSS | Freestanding Seating**

Whether it's a simple bench, a timeless picnic table, or a communal seating circle, let your ideas come to life. Choose from a wide range of standard metal finishes and timber species or request others to match the specification of your project.

IRS | Integrated Recessed Seating

Allowing for almost any length, depth, and shape with a number timber species available as standard, and others on request. Our recessed seating incorporates hidden supports within the planter, which provide a stunning, yet cost effective seating solution.

# Components

ICS | Integrated Cantilever Seating

All made bespoke in any length, depth, and shape with a number of timber species available as standard, and others on request. Our cantilever seating design incorporates hidden supports within the planter for optimal weight distribution.