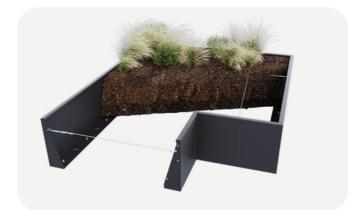

#### **Planter Panel**

Combine custom straight and angled panels to create a timeless and inviting space.

Available in any height from 300-1100mm, in a wide range of materials, finishes and coatings.

#### **Tension Wires**

Achieve perfectly straight and level planter faces with the easy-to-adjust tension wire kit secured to the planter edges.

TWK | Tension Wire Kit

Includes a straining screw, wire rope, and rope grips, creating an adjustable connection between your planter's front and back. Simple to install with an easy-to-adjust straining screw for a perfectly straight planter face.