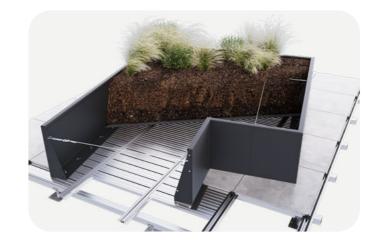

#### **Fixing Method**

Select the build-up and fixing method to suit your project. Baseboard Fix provides seamless integrated support for the planter whilst minimising weight and providing a void for services underneath, while the concrete fix option utilizes a concrete parapet to secure the planter edge.

## TerraSmart® Ledge Bespoke Planter System Baseboard Fix

- Provides seamless integrated support for the planter whilst minimising weight and providing a void for services underneath
- Raised permeable planter base
- Height adjustability
- Supports integrating surfaces