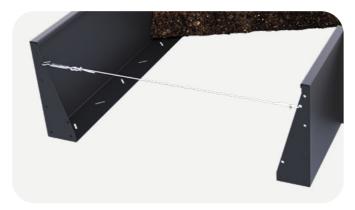

#### **Tension Wires**

Achieve perfectly straight and level planter faces with the easy-to-adjust tension wire kit secured to the planter edges.

TWK | Tension Wire Kit

Includes a straining screw, wire rope, and rope grips, creating an adjustable connection between your planter's front and back. Simple to install with an easy-to-adjust straining screw for a perfectly straight planter face.