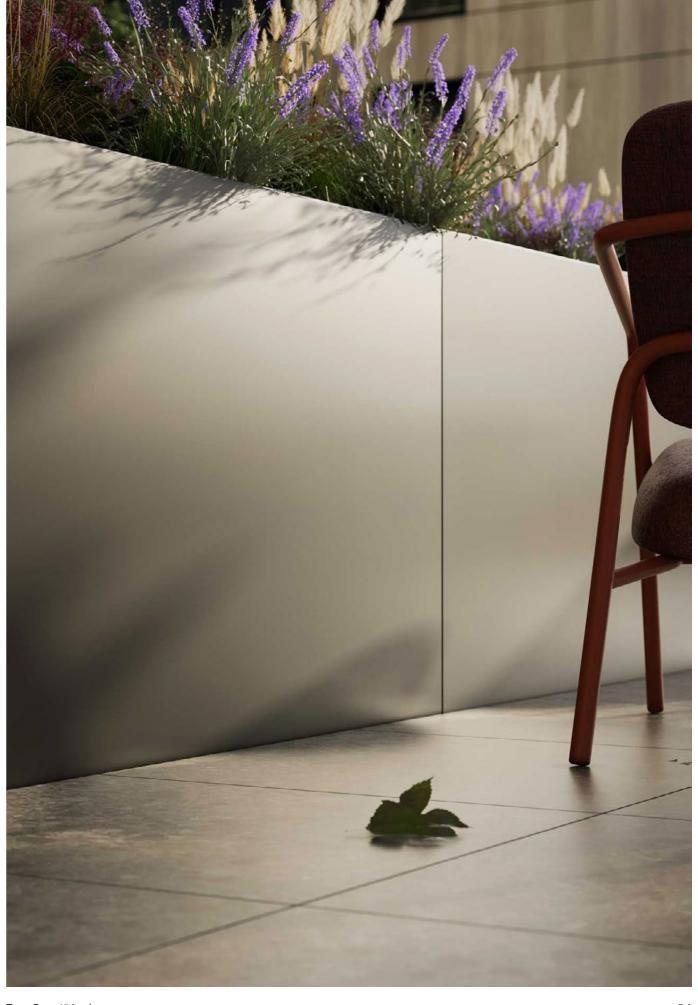

# Ledge Bespoke Planter System

Bespoke fabricated planter system for designs featuring straights and angled corner details

# Why this System?

Breathe life into your projects with a system designed to transform outdoor living. Our TerraSmart\* Ledge is a truly bespoke planter system designed for straight lines and angular corner details. The panels offer design flexibility and are available in virtually any size, integrating seamlessly with optional lighting, seating, and custom elements. Select from a range of finishes and choose the fixing method that's right for your project.

#### **Planter Panel**

Combine custom straight and angled panels to create a timeless and inviting space.

Available in any height from 300-1100mm, in a wide range of materials, finishes and coatings.