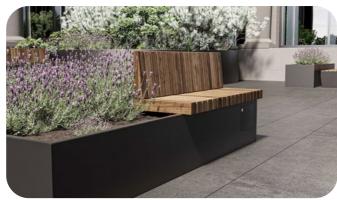

## **RSS | Freestanding Seating**

Whether it's a simple bench, a timeless picnic table, or a communal seating circle, let your ideas come to life. Choose from a wide range of standard metal finishes and timber species or request others to match the specification of your project.

IRS | Integrated Recessed Seating

Allowing for almost any length, depth, and shape with a number timber species available as standard, and others on request. Our recessed seating incorporates hidden supports within the planter, which provide a stunning, yet cost effective seating solution.

# Components

ICS | Integrated Cantilever Seating

All made bespoke in any length, depth, and shape with a number of timber species available as standard, and others on request. Our cantilever seating design incorporates hidden supports within the planter for optimal weight distribution.

TCP | Timber Cladding - Planters

Adds a natural dimension to the planters and a calming aesthetic to the area. Unlimited design options utilising vertical, horizontal or angled slats in almost any dimension. Available in a number of timber species as standard, with bespoke species on request.