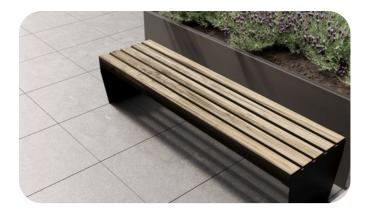

## **RSS | Freestanding Seating**

Whether it's a simple bench, a timeless picnic table, or a communal seating circle, let your ideas come to life. Choose from a wide range of standard metal finishes and timber species or request others to match the specification of your project.

IRS | Integrated Recessed Seating

Allowing for almost any length, depth, and shape with a number timber species available as standard, and others on request. Our recessed seating incorporates hidden supports within the planter, which provide a stunning, yet cost effective seating solution.

# Components

ICS | Integrated Cantilever Seating

All made bespoke in any length, depth, and shape with a number of timber species available as standard, and others on request. Our cantilever seating design incorporates hidden supports within the planter for optimal weight distribution.