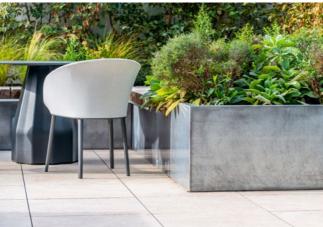

# Why this System?

Breathe life into your projects with a system designed to transform outdoor living. Our TerraSmart\* Ledge is a truly bespoke planter system designed for straight lines and angular corner details. The panels offer design flexibility and are available in virtually any size, integrating seamlessly with optional lighting, seating, and custom elements. Select from a range of finishes and choose the fixing method that's right for your project.

#### **Planter Panel**

Combine custom straight and angled panels to create a timeless and inviting space.

Available in any height from 300-1100mm, in a wide range of materials, finishes and coatings.