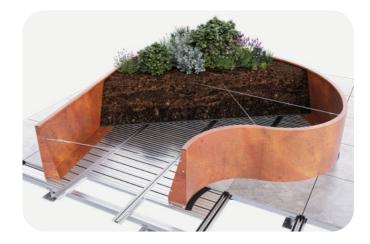

#### TerraSmart\* Contour Bespoke Planter System Baseboard Fix

- Provides seamless integrated support for the planter whilst minimising weight and providing a void for services underneath
- Raised permeable planter base
- Height adjustability
- Supports integrating surfaces