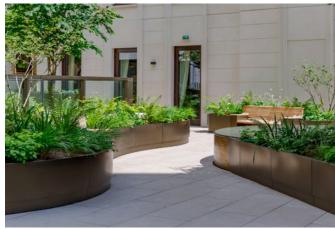

#### Planter Panel

Combine custom curved and straight planter panels to create a free-flowing, unique space.

Available in any height from 300-1100mm, in a wide range of materials, finishes and coatings.

# Components

**RSS | Freestanding Seating** 

Whether it's a simple bench, a timeless picnic table, or a communal seating circle, let your ideas come to life. Choose from a wide range of standard metal finishes and timber species or request others to match the specification of your project.