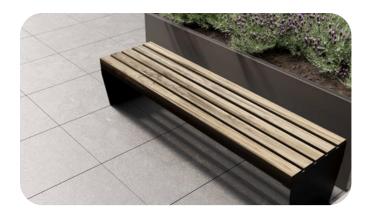

# Components

**RSS | Freestanding Seating** 

Whether it's a simple bench, a timeless picnic table, or a communal seating circle, let your ideas come to life. Choose from a wide range of standard metal finishes and timber species or request others to match the specification of your project.

IRS | Integrated Recessed Seating

Allowing for almost any length, depth, and shape with a number timber species available as standard, and others on request. Our recessed seating incorporates hidden supports within the planter, which provide a stunning, yet cost effective seating solution.

# Components

ICS | Integrated Cantilever Seating

All made bespoke in any length, depth, and shape with a number of timber species available as standard, and others on request. Our cantilever seating design incorporates hidden supports within the planter for optimal weight distribution.