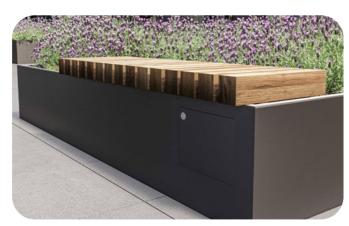

IRS | Integrated Recessed Seating

Allowing for almost any length, depth, and shape with a number timber species available as standard, and others on request. Our recessed seating incorporates hidden supports within the planter, which provide a stunning, yet cost effective seating solution.

HAD | Hinged Access Door

Can be incorporated into the planter face to provide storage of irrigation equipment and electrical components. The lockable storage areas are designed to suit the project's functional and aesthetic requirements.

# Components

ICS | Integrated Cantilever Seating

All made bespoke in any length, depth, and shape with a number of timber species available as standard, and others on request. Our cantilever seating design incorporates hidden supports within the planter for optimal weight distribution.