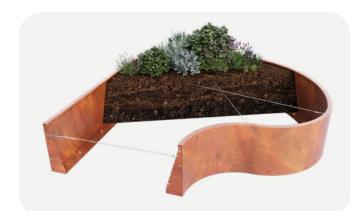

#### Planter Panel

Combine custom curved and straight planter panels to create a free-flowing, unique space.

Available in any height from 300-1100mm, in a wide range of materials, finishes and coatings.

**CBP | Contour Bespoke Planter Edge** 

Creates a completely custom planter edge. Crafted for curves, waves, and cylinder designs, panels come in virtually any size and integrate seamlessly with optional lighting, seating, and bespoke elements.