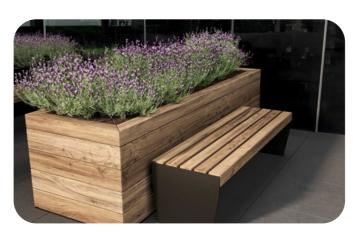

# Components

**RSS | Freestanding Seating** 

Whether it's a simple bench, a timeless picnic table, or a communal seating circle, let your ideas come to life. Choose from a wide range of standard metal finishes and timber species or request others to match the specification of your project.

IRS | Integrated Recessed Seating

Allowing for almost any length, depth, and shape with a number timber species available as standard, and others on request. Our recessed seating incorporates hidden supports within the planter, which provide a stunning, yet cost effective seating solution.

# Components

ICS | Integrated Cantilever Seating

All made bespoke in any length, depth, and shape with a number of timber species available as standard, and others on request. Our cantilever seating design incorporates hidden supports within the planter for optimal weight distribution.