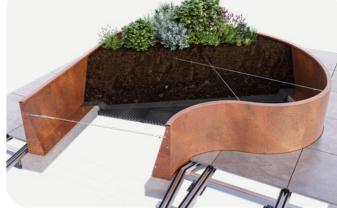

# TerraSmart\* Contour Bespoke Planter System Concrete Fix

- The concrete fix option utilizes a concrete parapet to secure the planter edge
- Concrete parapet required
- Secure fixing
- Simple construction