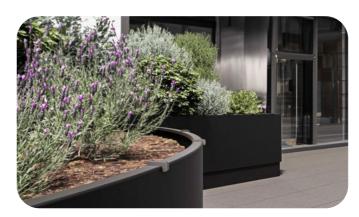

**CBP | Contour Bespoke Planter Edge** 

Creates a completely custom planter edge. Crafted for curves, waves, and cylinder designs, panels come in virtually any size and integrate seamlessly with optional lighting, seating, and bespoke elements.

TCP | Timber Cladding - Planters

Adds a natural dimension to the planters and a calming aesthetic to the area. Unlimited design options utilising vertical, horizontal or angled slats in almost any dimension. Available in a number of timber species as standard, with bespoke species on request.