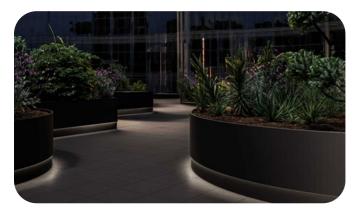

#### **Optional Lighting**

Integrate ambient lighting into your design to create a warm and welcoming space, that comes to life after dark.

**Tension Wires** 

**RSL | Recessed Strip Lighting Kit** 

A flexible light strip kit that can be designed into almost any planter from RYNO\*. IP67-rated for seamless, dot-free output, with a mechanical fixing kit for secure installation, in 5m & 10m lengths, can be connected to up to 20m from a power source & driver.