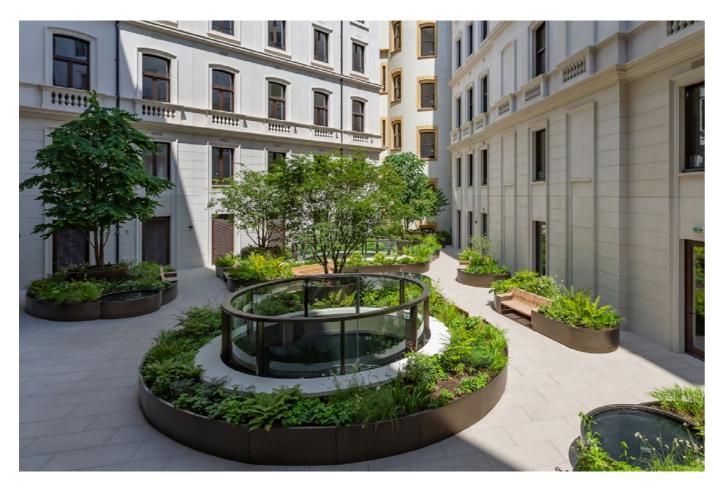

# Why this System?

Breathe life into your projects with a system designed to transform outdoor living. Our TerraSmart\* Contour is a completely bespoke planter system, crafted for curves, waves, and radial designs. The panels come in virtually any size and integrate seamlessly with optional lighting, seating, and bespoke elements. There are a wide range of finishes to choose from. Select the fixing method that is right for your project.

## "Complete design freedom"

- Bespoke panels made in almost any size
- Popular heights range between 300 and 1100mm
- Continuous curved edge and circular planter options
- Bespoke integrated seating and detailing available
- Various integrated lighting options
- Wide range of finishes and materials
- Fix to concrete or the RYNO® Base Substructure

#### Planter Panel

Combine custom curved and straight planter panels to create a free-flowing, unique space.

Available in any height from 300-1100mm, in a wide range of materials, finishes and coatings.