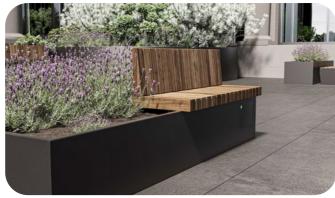

# Components

**RSS | Freestanding Seating** 

Whether it's a simple bench, a timeless picnic table, or a communal seating circle, let your ideas come to life. Choose from a wide range of standard metal finishes and timber species or request others to match the specification of your project.

IRS | Integrated Recessed Seating

Allowing for almost any length, depth, and shape with a number timber species available as standard, and others on request. Our recessed seating incorporates hidden supports within the planter, which provide a stunning, yet cost effective seating solution.

# Components

ICS | Integrated Cantilever Seating

All made bespoke in any length, depth, and shape with a number of timber species available as standard, and others on request. Our cantilever seating design incorporates hidden supports within the planter for optimal weight distribution.