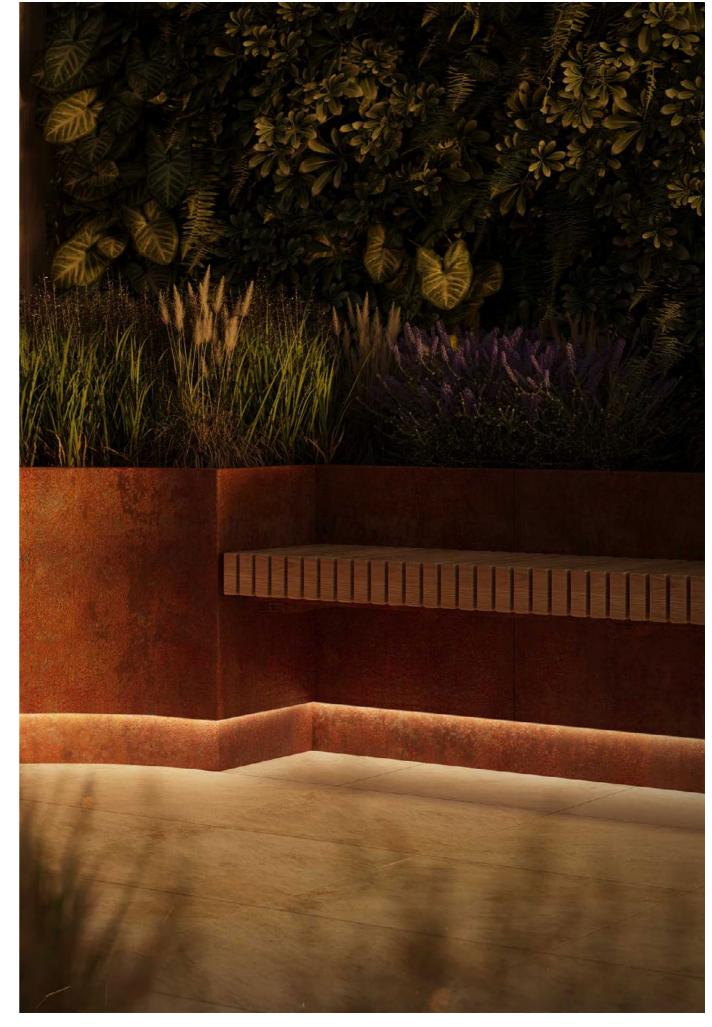

#### **Optional Lighting**

Integrate ambient lighting into your design to create a warm and welcoming space, that comes to life after dark.

**Tension Wires** 

TWK | Tension Wire Kit

Includes a straining screw, wire rope, and rope grips, creating an adjustable connection between your planter's front and back. Simple to install with an easy-to-adjust straining screw for a perfectly straight planter face.