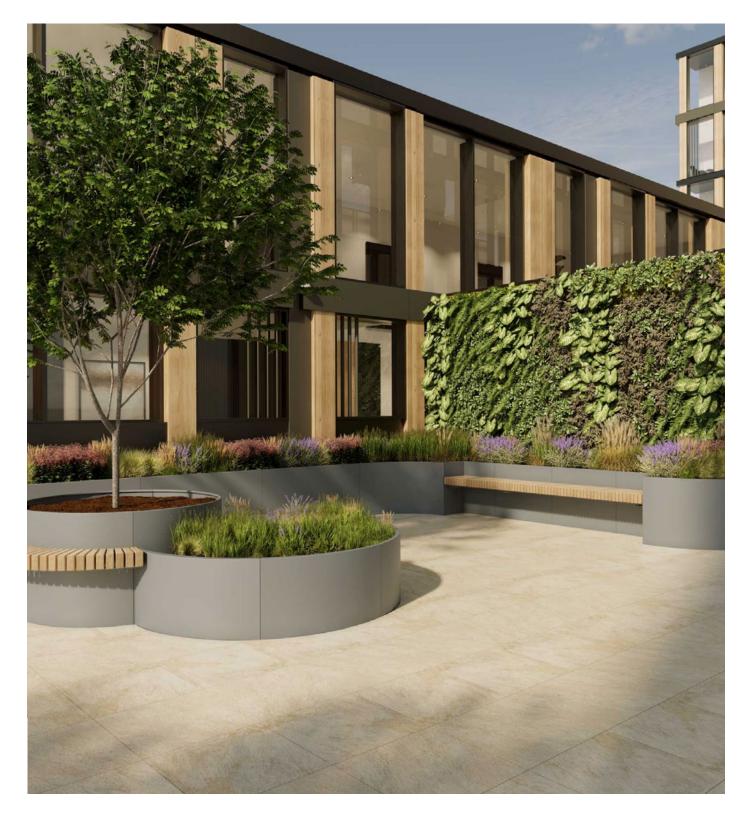

# Why this System?

Breathe life into your projects with a system designed to transform outdoor living. Our TerraSmart\* Contour is a completely bespoke planter system, crafted for curves, waves, and radial designs. The panels come in virtually any size and integrate seamlessly with optional lighting, seating, and bespoke elements. There are a wide range of finishes to choose from. Select the fixing method that is right for your project.

## "Complete design freedom"

- Bespoke panels made in almost any size
- Popular heights range between 300 and 1100mm
- Continuous curved edge and circular planter options
- Bespoke integrated seating and detailing available
- Various integrated lighting options
- Wide range of finishes and materials
- Fix to concrete or the RYNO® Base Substructure

#### Planter Panel

Combine custom curved and straight planter panels to create a free-flowing, unique space.

Available in any height from 300-1100mm, in a wide range of materials, finishes and coatings.

#### **Fixing Method**

Select the build-up and fixing method to suit your project. Baseboard Fix provides seamless integrated support for the planter whilst minimising weight and providing a void for services underneath, while the concrete fix option utilizes a concrete parapet to secure the planter edge.

#### **Optional Lighting**

Integrate ambient lighting into your design to create a warm and welcoming space, that comes to life after dark.

**Tension Wires** 