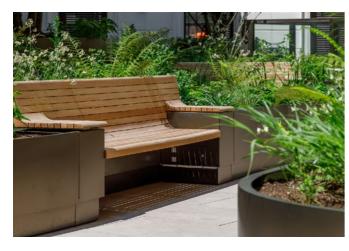

# Components

**RSS | Freestanding Seating** 

Whether it's a simple bench, a timeless picnic table, or a communal seating circle, let your ideas come to life. Choose from a wide range of standard metal finishes and timber species or request others to match the specification of your project.

IRS | Integrated Recessed Seating

Allowing for almost any length, depth, and shape with a number timber species available as standard, and others on request. Our recessed seating incorporates hidden supports within the planter, which provide a stunning, yet cost effective seating solution.

# Components

ICS | Integrated Cantilever Seating

All made bespoke in any length, depth, and shape with a number of timber species available as standard, and others on request. Our cantilever seating design incorporates hidden supports within the planter for optimal weight distribution.