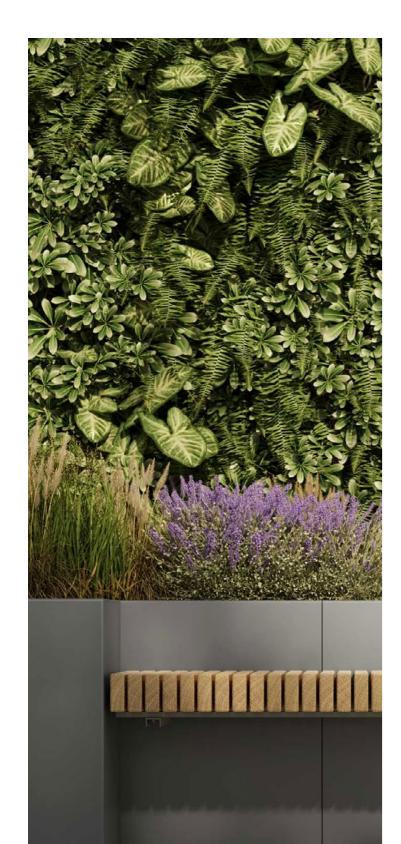

#### **Optional Lighting**

Integrate ambient lighting into your design to create a warm and welcoming space, that comes to life after dark.

**Tension Wires** 

TWK | Tension Wire Kit

Includes a straining screw, wire rope, and rope grips, creating an adjustable connection between your planter's front and back. Simple to install with an easy-to-adjust straining screw for a perfectly straight planter face.