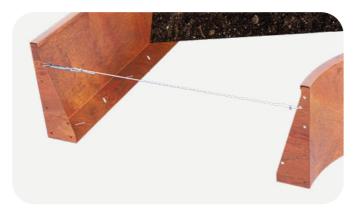

#### **Optional Lighting**

Integrate ambient lighting into your design to create a warm and welcoming space, that comes to life after dark.

**Tension Wires** 

TWK | Tension Wire Kit

Includes a straining screw, wire rope, and rope grips, creating an adjustable connection between your planter's front and back. Simple to install with an easy-to-adjust straining screw for a perfectly straight planter face.