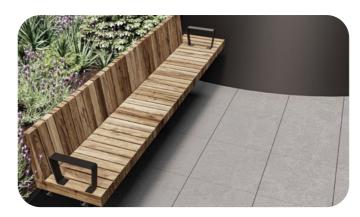

#### Planter Panel

Combine custom curved and straight planter panels to create a free-flowing, unique space.

Available in any height from 300-1100mm, in a wide range of materials, finishes and coatings.

IRS | Integrated Recessed Seating

Allowing for almost any length, depth, and shape with a number timber species available as standard, and others on request. Our recessed seating incorporates hidden supports within the planter, which provide a stunning, yet cost effective seating solution.

# Components

ICS | Integrated Cantilever Seating

All made bespoke in any length, depth, and shape with a number of timber species available as standard, and others on request. Our cantilever seating design incorporates hidden supports within the planter for optimal weight distribution.